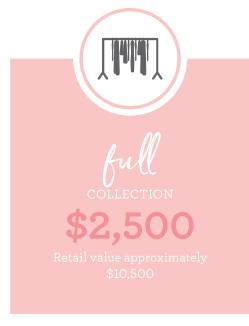

## Spring '23 Launch Stylist Collection Options:

(Shipping: \$70; tax where applicable)

- All 7 groups, including jewelry
- Paid in 2 installments (\$250 + 2 payments)

(Shipping: \$40; tax where applicable)